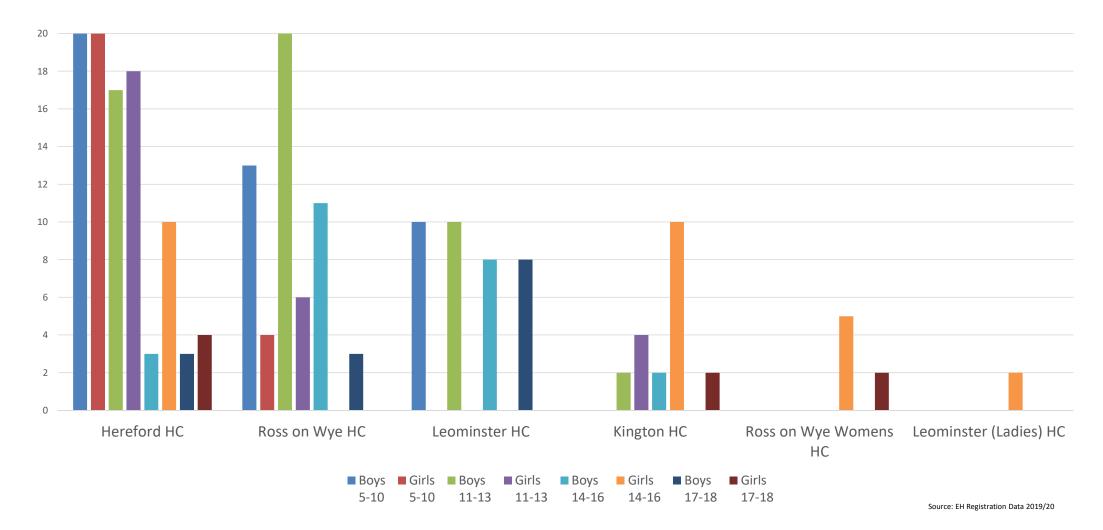

own junior Festivals inviting clubs both from within and outside Gloucestershire; the latter to increase level of competition

# Gloucestershire – Going Forward



#### **Gloucestershire want to retain?**

• GHA will continue to run and look at expanding existing U8, U10 & U12 activity

#### **New Area Competitions – thoughts**

- Believe that stronger clubs would be interested in 'Area' Leagues at U14 and U16.
- 'Part Area' Tier 2 League / Competition at U14 and U16 effectively exist already via AJHL offering
- Triangular fixtures would help to reduce cost and travel
- Could consider an U14 7-a-side set of Festivals for the smaller clubs and weaker players of the larger clubs, dates though would be the challenge.



# Herefordshire

## Herefordshire – Junior Registration by Club 2019/20



## Herefordshire – Registered Players & Current Participation

| Clubs                  | Boys<br>5-10 | Girls<br>5-10 | Boys<br>11-13 | Girls<br>11-13 | Boys<br>14-16 | Girls<br>14-16 | Boys<br>17-18 | Girls<br>17-18 | Total<br>Boys | Total<br>Girls | Total<br>Players |
|------------------------|--------------|---------------|---------------|----------------|---------------|----------------|---------------|----------------|---------------|----------------|------------------|
| Hereford HC            | 20           | 20            | 17            | 18             | 3             | 10             | 3             | 4              | 43            | 52             | 95               |
| Ross on Wye HC         | 13           | 4             | 20            | 6              | 11            |