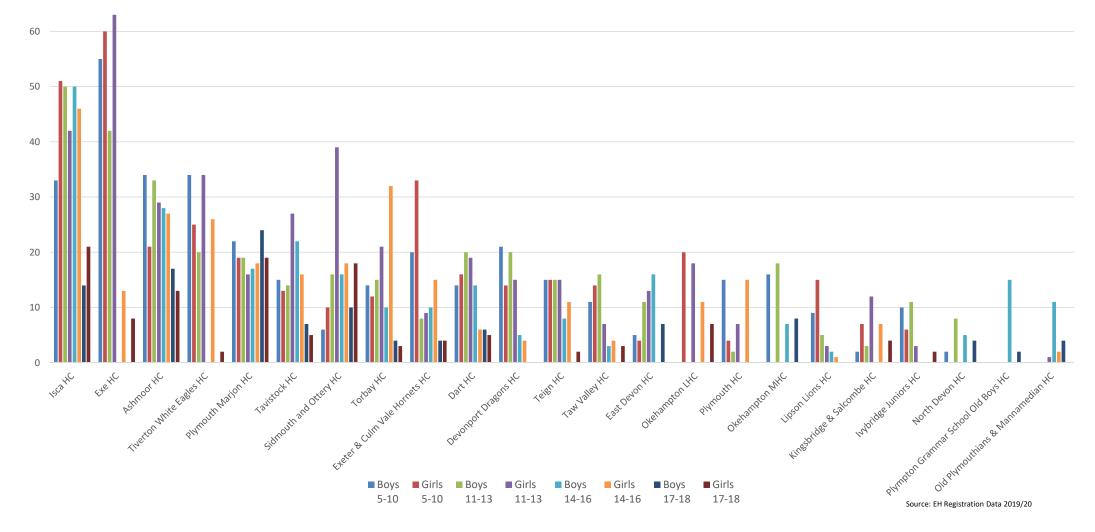

s to cover costs.
- No other club run activity outside the County governance (apart from friendly matches).
- U10 Festival, single sexed, used for preparation for National Championships, as U10 League is mixed.
- U16 Mixed 11-a-side League meets demand from clubs.

## Cornwall – Going Forward



#### Cornwall want to retain?

- Cornwall will run their current offer, as concern that clubs will not enter Area Leagues due to 11-a-side, travel and cost.
- No demand for U8 at this time, review each year.

#### **New Area Competitions – thoughts**

- Good idea and offers another level of competition which is currently missing.
- Clubs need to be 'honest' when entering the Tiers.
- 11-a-side could be an issue for Cornish clubs.





# Devon

### **Devon** – Junior Registration by Club 2019/20





### Devon – Registered Players & Current Participation

| Club                  | s                    | Boys<br>5-10 | Girls<br>5-10 |     | Girls<br>11-13 | Boys<br>14-16 |     | Boys<br>17-18 | Girls<br>17-18 | Total<br>Boys | Total<br>Girls | Total<br>Players | Activity<br>(No of<br>teams ex' EH<br>U10/U12) | U10<br>Boys | U10<br>Girls | U10<br>Boys<br>England<br>Hockey<br><sub>County R'd</sub> | U10<br>Girls<br>England<br>Hockey<br><sub>County R'd</sub> | U12<br>Boys | U12<br>Girls | U12<br>Boys<br>England<br>Hockey<br><sub>County R'd</sub> | U12<br>Girls<br>England<br>Hockey<br><sub>County R'd</sub> | U14<br>Boys<br>(7-a-side) | U14<br>Boys<br>(11-a-side) | <b>U14 Girls</b><br>(7-a-side) | <b>U14 Girls</b><br>(11-a-side) |
|-----------------------|----------------------|-----------