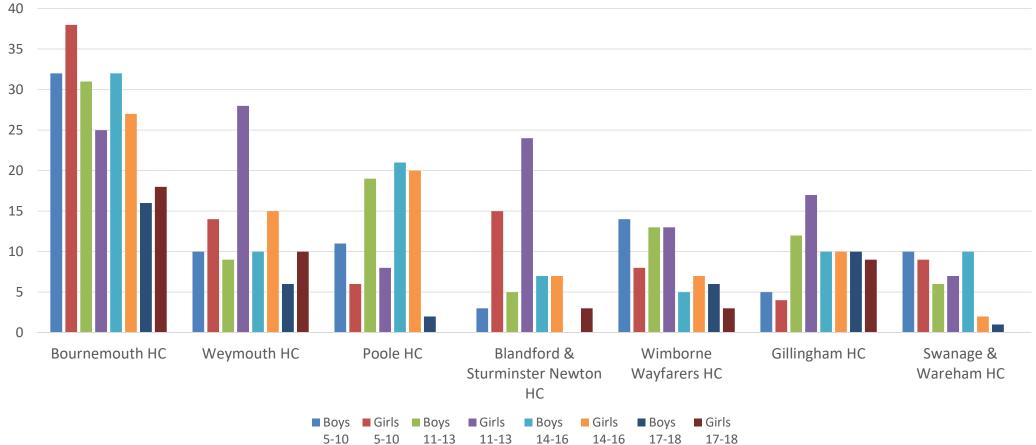

r 2 clubs.
- All Festivals so no recording of scores (note: Plymouth are League based)
- GK optional at U10 and at U12 pre-Christmas GK included post-Christmas as preparation for National Championships.
- Development / Badgers offer never really taken off, with only 2 or 3 clubs interested.

### Devon – Going Forward



### **Devon want to retain?**

• Devon will retain U10, U12 and U14. If Area U14 (11-a-side) League, then Devon will only offer a 7-a-side Festival.

### **New Area Competitions – thoughts**

- Think clubs would be interested in Area Leagues at U14 and U16. Tiering would be essential to encourage entries.
- Triangular fixtures would help to reduce cost and travel.
- Tier 2 split the region based on entries.





# Dorset

### Dorset – Junior Registration by Club 2019/20





### **Dorset** – Registered Players & Current Participation



|                   | Clubs                | Boys<br>5-10 | Girls<br>5-10 | Boys<br>11-13 | Girls<br>11-13 | Boys<br>14-16 | Girls<br>14-16 | Boys<br>17-18 | Girls<br>17-18 | Total<br>Boys | Total<br>Girls | Total<br>Players | Activity<br>(No of<br>teams ex' EH<br>U10/U12) | U10<br>Mixed | U10<br>Boys<br>England<br>Hockey<br><sub>County R'd</sub> | U10<br>Girls<br>England<br>Hockey<br><sub>County R'd</sub> | U12<br>Mixed | U12<br>Boys<br>England<br>Hockey<br><sub>County R'd</sub> | U12<br>Girls<br>England<br>Hockey<br><sub>County R'd</sub> | U14<br>Mixed<br>(11-a-side) |
|-------------------|----------------------|--------------|---------------|---------------|----------------|---------------|----------------|---------------|