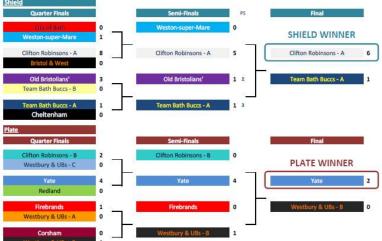

| 13:40          | Pitch 1            | Shield Qtr Final - 1      | City of Bath                          | 0    | 1   | Weston-super-Mare                            |
|----------------|--------------------|---------------------------|---------------------------------------|------|-----|----------------------------------------------|
| 3:40           | Pitch 2            | Shield Qtr Final - 2      | Old Bristolians'                      | 3    | 0   | Team Bath Buccs - B                          |
| 4:00           | Pitch 1            | Plate Qtr Final - 1       | Clifton Robinsons - B                 | 2    | 0   | Westbury & UBs - C                           |
| 14:00          | Pitch 2            | Plate Qtr Final - 2       | Firebrands                            | 1    | 0   | Westbury & UBs - A                           |
| 14:20          | Pitch 1            | Shield Qtr Final - 3      | Clifton Robinsons - A                 | 8    | 0   | Bristol & West                               |
| 14:20          | Pitch 2            | Shield Qtr Final - 4      | Team Bath Buccs - A                   | 1    | 0   | Cheltenham                                   |
| 14:40          | Pitch 1            | Plate Qtr Final - 3       | Yate                                  | 4    | 0   | Redland                                      |
| 14:40          | Pitch 2            | Plate Qtr Final - 4       | Corsham                               | 0    | 1   | Westbury & UBs - B                           |
|                | 20.0.0             | Shield Semi-Final 1       |                                       |      |     |                                              |
| 15:10<br>15:10 | Pitch 1<br>Pitch 2 | Shield Semi-Final 1       | Weston-super-Mare<br>Old Bristolians' | 0    | 5   | Clifton Robinsons - A<br>Team Bath Buccs - A |
| 15:10          | Pitch 2            | Shield Semi-rinal 2       | Old Bristollans                       | PS 2 | 3   | Team Bath Buccs - A                          |
| 15:30          | Pitch 1            | Plate Semi-Final 1        | Clifton Robinsons - B                 | 0    | 4   | Yate                                         |
| 15:30          | Pitch 2            | Plate Semi-Final 2        | Firebrands                            | 0    | 1   | Westbury & UBs - B                           |
| 16:00          | Pitch 1            | Shield 3rd / 4th play-off | Weston-super-Mare                     | 1    | 2   | Old Bristolians'                             |
| 16:00          | Pitch 2            | Plate 3rd / 4th play-off  | Clifton Robinsons - B                 | 1    | 0   | Firebrands                                   |
|                |                    |                           |                                       | F    | 1.2 |                                              |
| 16:30          | Pitch 1            | Shield Final              | Clifton Robinsons - A                 | 6    | 1   | Team Bath Buccs - A                          |
| 16:30          | Pitch 2            | Plate Final               | Yate                                  | 2    | 0   | Westbury & UBs - B                           |