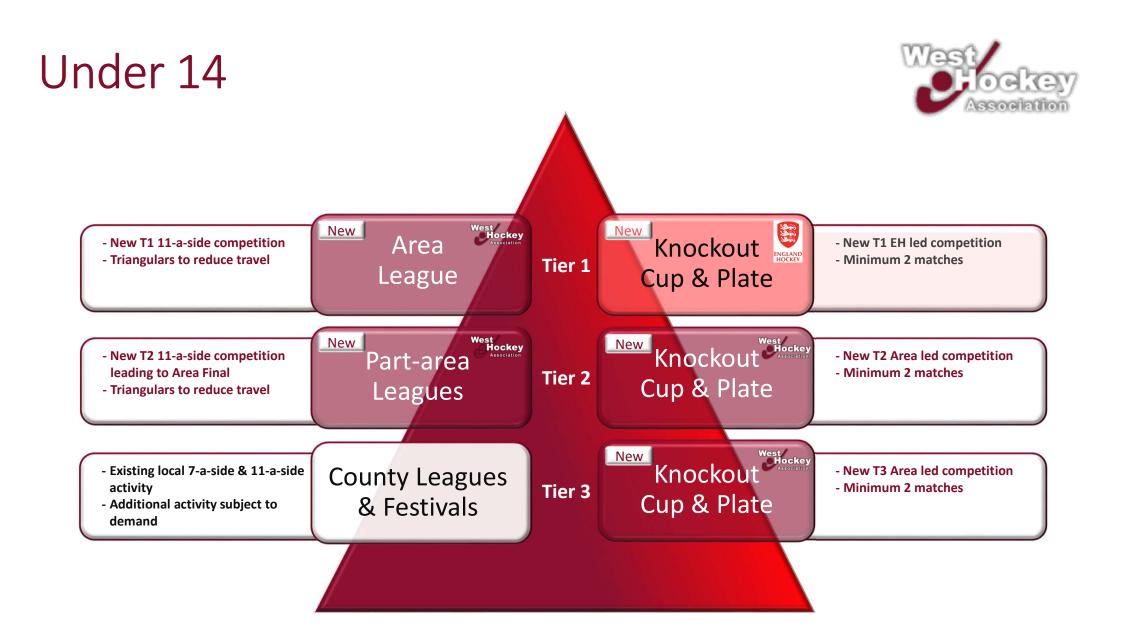

lars are very well received by all counties to make travel worthwhile.
- Standard of teams in each competition is key. Clubs/West must work together to make sure teams are in the correct competition to make sure all players get a good experience.
- Can there be the option for smaller clubs to merge to enter a team?
- Could a 7-a-side competition be considered if demand was there?
- Volunteers again the same problem of same people doing different teams and competitions will be run on same dates.
- The Channel Islands like the idea of the competitions but, for obvious reasons, logistics and cost factor highly in them entering a League. However, they would be interested in coming to join in the Part-area League Finals or to join in an end of season Festival/Tour.



## Proposals





















### Development Leagues (aka Badgers / Vixens)





### Indoor





### **Next Steps**



#### Feedback on these proposals

 County Rep's to review Junior Transition proposals and provide feedback – responses by Monday 8<sup>th</sup> March please

#### **Club Survey**

- Survey to be sent to all clubs by 12<sup>th</sup> March asking for responses by 31<sup>st</sup> March
- Results reviewed and discussed at the next meeting of this group (Wed 14<sup>th</sup> April?) and proposed implementation plan prepared
- Findings and proposed implementation plan presented to West Directors at the next available meeting following our review





# Individual County Information





## Avon

#### 80 70 60 50 40 30 20 10 0 westeries adies the westury & United Bankshic Wirsonbe HC south Goucester H