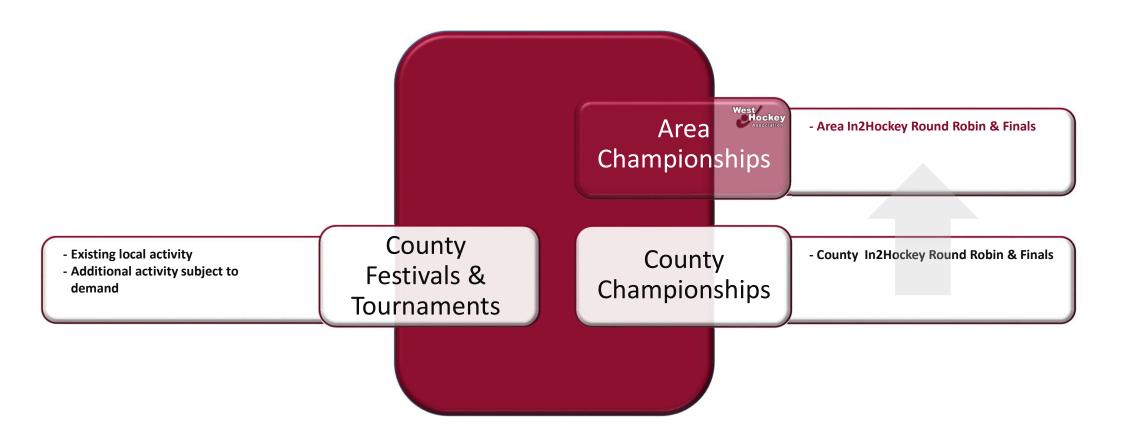

## Current Position in the West

### Junior Registration by County 2019/20

Source: EH Registration Data 2019/20

### Current Offering in the West 2019/20

| County          | U8                | U10<br>Boys | U10<br>Girls | U10<br>Mixed | U10<br>England<br>Hockey<br><sub>County R</sub> 'd | U12<br>Boys | U12<br>Girls | U12<br>Mixed | U12<br>England<br>Hockey<br><sub>County R'd</sub> | U14 Boys<br>(7-a-side) | U14 Boys<br>(11-a-side) | U14 Girls<br>(7-a-side) | U14 Girls<br>(11-a-side) | U14<br>Mixed<br>(7-a-side) | U14<br>Mixed<br>(11-a-side) | U16<br>Boys | U16<br>Girls        | U16<br>Mixed | U18<br>Boys | U18<br>Girls | Badgers<br>Development<br>League | Vixens<br>Development<br>League | Indoor           |
|-----------------|-------------------|-------------|--------------|--------------|----------------------------------------------------|-------------|--------------|--------------|---------------------------------------------------|------------------------|-------------------------|-------------------------|--------------------------|----------------------------|-----------------------------|-------------|---------------------|--------------|-------------|--------------|----------------------------------|---------------------------------|------------------|
| Avon            | No                | No          | No           | Yes 1        | Yes                                                | No          | No           | Yes 1        | Yes                                               | No                     | Yes                     | No                      | Yes 1                    | No                         | No                          | Yes 1       | Yes 1               | No           | No          | No           | Club 2                           | Yes 3                           | No               |
| Channel Islands | No                | No          | No           | No           | No                                                 | No          | No           | No           | No                                                | No                     | No                      | No                      | No                       | Yes 4                      | No                          | No          | No                  | No           | No          | No           | Yes 4                            | Yes 4                           | No               |
| Cornwall        | No                | Yes         | Yes          | Yes          | Yes                                                | Yes         | Yes          | No           | Yes                                               | Yes                    | No                      | Yes                     | No                       | No                         | No                          | Yes 5       | Yes 5               | Yes          | No          | No           | Yes                              | Yes                             | No               |
| Devon           | Club              | Yes         | Yes          | Club         | Yes                                                | Yes         | Yes          | Club         | Yes                                               | Yes                    | Yes                     | Yes                     | Yes                      | Club                       | No                          | No          | No                  | No           | No          | No           | No                               | No                              | Yes <sup>7</sup> |
| Dorset          | Outside 8<br>Area | No          | No           | Club         | Yes                                                | No          | No           | Club         | Yes                                               | No                     | No                      | No                      | No                       | No                         | Club                        |             | Outside 8<br>Area   | No           | No          | No           | No                               | No                              | No               |
| Gloucestershire | Yes               | Yes         | Yes          | No           | Yes                                                | Yes         | Yes          | No           | Yes                                               | No                     | Outside 1<br>County     | No                      | Outside 1<br>County      | No                         | No                          |             | Outside 1<br>County | No           | No          | No           | Club                             | No                              | No               |
| Herefordshire   | No                | No          | No           | No           | No                                                 | No          | No           | No           | No                                                | No                     | No                      | No                      | No                       | No                         | No                          | No          | No                  | No           | No          | No           | No                               | No                              | No               |
| Somerset        | No                | Yes         | Yes          | Yes          | Yes                                                | Yes         | Yes          | Yes          | Yes                                               | Yes                    | No                      | Yes                     | No                       | Yes                        | No                          | Yes         | Yes                 | No           | No          | No           | No                               | No                              | Yes 7            |
| Wiltshire       | Yes               | No          | No           | Yes          | Yes                                                | No          | No           | Yes          | Yes                                               | Yes                    | No                      | Yes                     | Outside 1<br>County      | No                         | No                          | NO          | Outside 1<br>County | No           | No          | No           | Yes                              | Yes                             | No               |