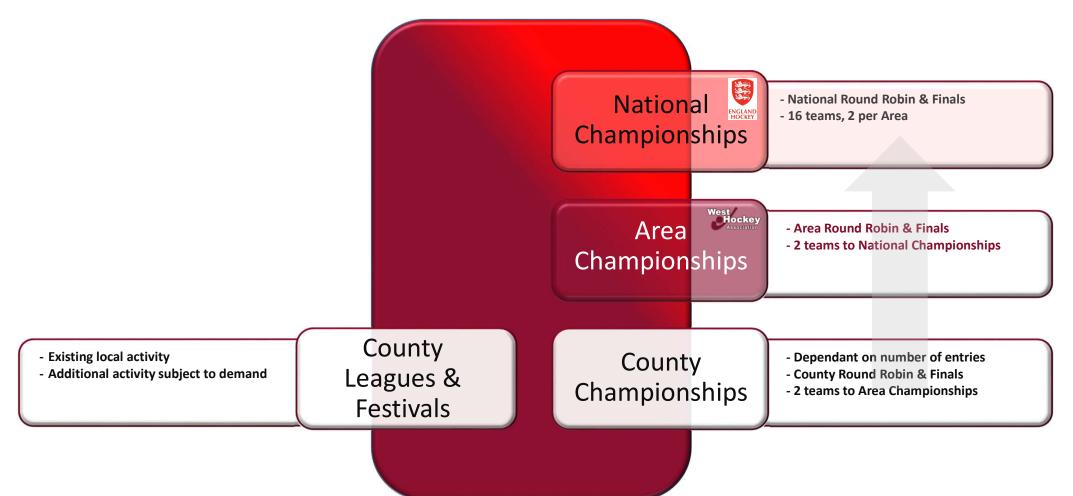

tandard of teams in each competition is key. Clubs/West must work together to make sure teams are in the correct competition to make sure all players get a good experience.
- Can there be the option for smaller clubs to merge to enter a team?
- Could a 7-a-side competition be considered if demand was there?
- Volunteers again the same problem of same people doing different teams and competitions will be run on same dates.
- The Channel Islands like the idea of the competitions but, for obvious reasons, logistics and cost factor highly in them entering a League. However, they would be interested in coming to join in the Part-area League Finals or to join in an end of season Festival/Tour.



## Proposals





















### Development Leagues (aka Badgers / Vixens)





### Indoor





### **Next Steps**



#### Feedback on these proposals

 County Rep's to review Junior Transition proposals and provide feedback – responses by Monday 8<sup>th</sup> March please

#### **Club Survey**

- Survey to be sent to all clubs by 12<sup>th</sup> March asking for responses by 31<sup>st</sup> March
- Results reviewed and discussed at the next meeting of this group (Wed 14<sup>th</sup> April?) and proposed implementation plan prepared
- Findings and proposed implementation plan presented to West Directors at the next available meeting following our review





# Individual County Information





## Avon

#### 80 70 60 50 40 30 20 10 0 westeries adies the westury & United Bankshic Wirsonbe HC south Goucester HC Teampartaucaneesht Brisdfredansht Citron Robinsons HC Nothsmessth Old Br