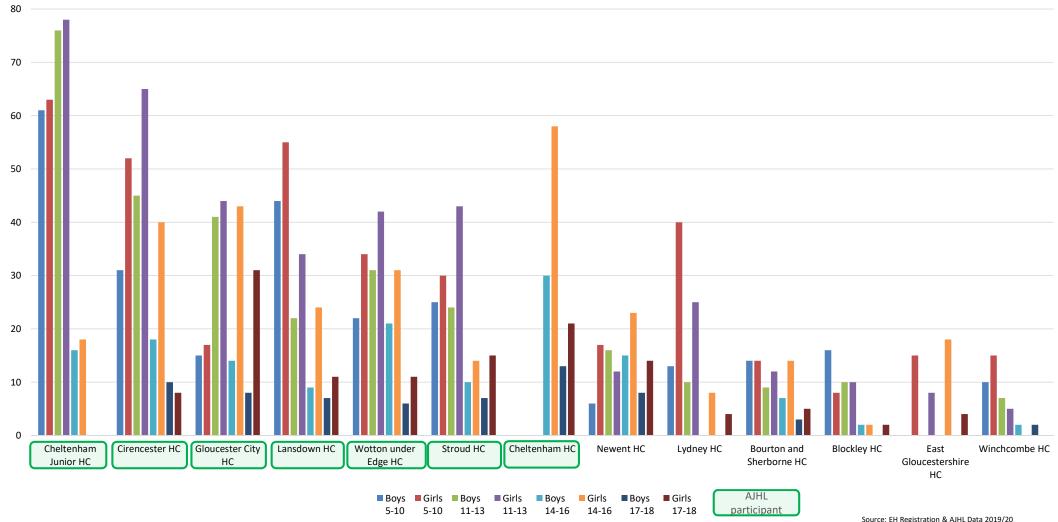

opportunities. These opportunities to be accessed via West or South Central Regions depending on the geographical location of the club.
- Retain our Dorset set up at what appears Tier 3/4 for U14s and regular festivals for U10s & U12s
- Retain our In2Hockey format
- Start up; possibly look at developing opportunities for U8s in the new 4-a-side format

### **New Area Competitions – thoughts**

• Delighted to see the development of a more structured and calendared format for regular match play for juniors at appropriate level for them. Dorset clubs are very happy to stay within the West in terms of allowing progression in In2Hockey. We will hopefully help clubs develop to feel the confidence to step into Tier 2 in the future





# Gloucestershire

#### GLOUCESTERSHIRE HOCKEY ASSOCIATION



ource: EH Registration & AJHL Data 2019/2

### Gloucestershire – Registered Players & Current Participation

#### GLOUCESTERSHIRE HOCKEY ASSOCIATION

| с                  | lubs                 | Boys<br>5-10 | Girls<br>5-10 |     | Girls<br>11-13 |     |     | Boys<br>17-18 |     |     | Total<br>Girls | Total<br>Players | Activity<br>(No of<br>teams ex' EH<br>U10/U12) | U8 | U10<br>Boys | U10<br>Girls | -  | U10<br>Girls<br>England<br>Hockey<br><sub>CountyR'd</sub> | U12<br>Boys | U12<br>Girls | U12<br>Boys<br>England<br>Hockey<br><sup>County R'd</sup> | U12<br>Girls<br>England<br>Hockey<br><sub>County R'd</sub> | U14<br>Boys<br>(11-a-side) | U14<br>Girls (11-a-<br>side) | U16<br>Boys | U16<br>Girls | Badgers<br>Development<br>League |
|--------------------|----------------------|-----