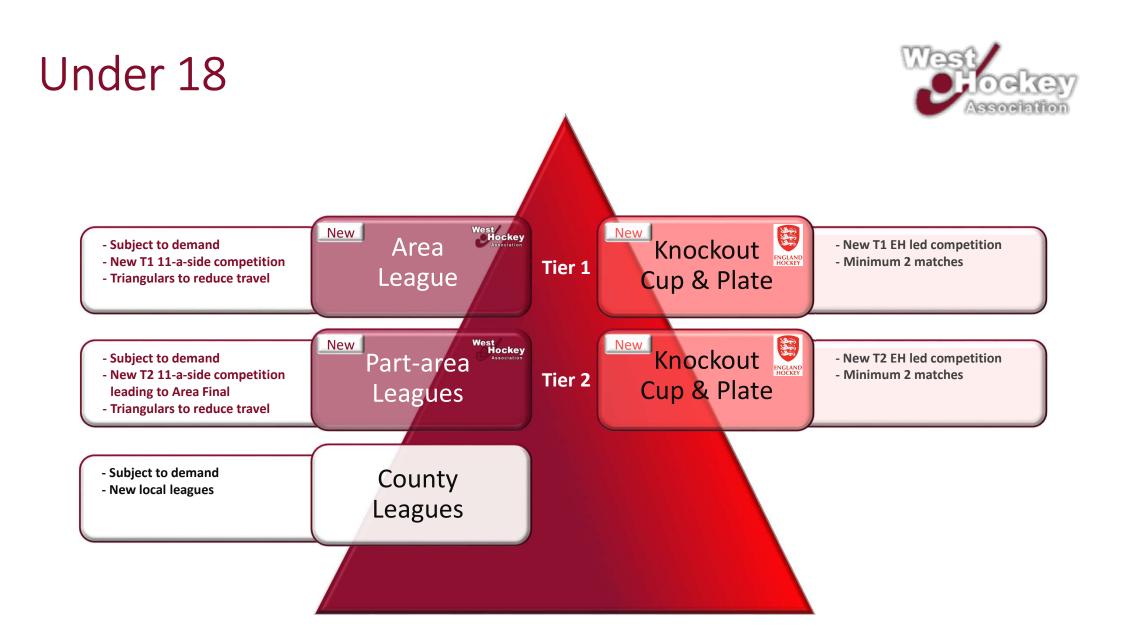

re very well received by all counties to make travel worthwhile.
- Standard of teams in each competition is key. Clubs/West must work together to make sure teams are in the correct competition to make sure all players get a good experience.
- Can there be the option for smaller clubs to merge to enter a team?
- Could a 7-a-side competition be considered if demand was there?
- Volunteers again the same problem of same people doing different teams and competitions will be run on same dates.
- The Channel Islands like the idea of the competitions but, for obvious reasons, logistics and cost factor highly in them entering a League. However, they would be interested in coming to join in the Part-area League Finals or to join in an end of season Festival/Tour.



## Proposals





















### Development Leagues (aka Badgers / Vixens)





### Indoor





### **Next Steps**



#### Feedback on these proposals

 County Rep's to review Junior Transition proposals and provide feedback – responses by Monday 8<sup>th</sup> March please

#### **Club Survey**

- Survey to be sent to all clubs by 12<sup>th</sup> March asking for responses by 31<sup>st</sup> March
- Results reviewed and discussed at the next meeting of this group (Wed 14<sup>th</sup> April?) and proposed implementation plan prepared
- Findings and proposed implementation plan presented to West Directors at the next available meeting following our review





# Individual County Information





## Avon

#### 80 70 60 50 40 30 20 10 0 westeries adies the westury & United Bankshic Wirsonbe HC south Goucester HC Team