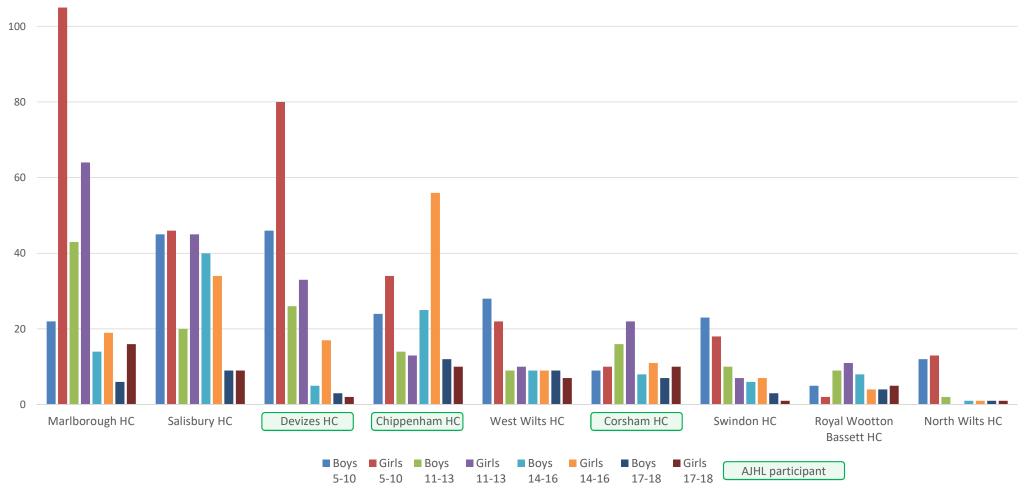

of possibly tiering the festivals to give some of the less experienced teams a better competition with teams of the same standard. This will be up to Clubs to decide between them.

#### New Area Competitions – thoughts

- SHA thinks there will be demand for area leagues at U14 and U16 and will be good to play clubs outside of the county, thinks it will be supported by some of the larger junior clubs. Not sure about demand for U18s.
- Plate and shield type of competition is good and very receptive to triangulars to make the travel worthwhile.
- The introduction of an U14 West league may also help with the congestion of county festivals as it may take some of the stronger teams out of county level and into regional level.





# Wiltshire

## Wiltshire – Junior Registration by Club 2019/20



Source: EH Registration & AJHL Data 2019/20

Wiltshire Hockey

## Wiltshire – Registered Players & Current Participation

| Clubs                 | Boys<br>5-10 | Girls<br>5-10 | Boys<br>11-13 | Girls<br>11-13 | Boys<br>14-16 | Girls<br>14-16 | Boys<br>17-18 | Girls<br>17-18 | Total<br>Boys | Total<br>Girls | Total<br>Players | Activity<br>(No of<br>teams ex' EH<br>U10/U12) | U8 | U10<br>Mixed | U10<br>Boys<br>England<br>Hockey<br>County R'd | U10<br>Girls<br>England<br>Hockey<br><sup>County R'd</sup> | U12<br>Mixed | U12<br>Boys<br>England<br>Hockey<br>County R'd | U12<br>Girls<br>England<br>Hockey<br><sup>County R'd</sup> |    | U14 Girls<br>(7-a-side) | U14 Girls<br>(11-a-side) | U16<br>Girls | Badgers<br>Development<br>League | Vixens<br>Development<br>League |
|---------------------