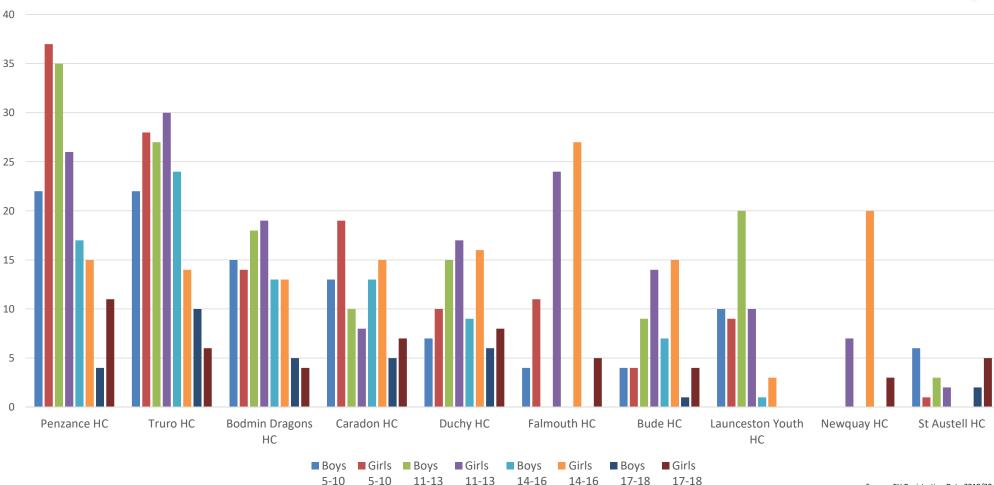

Looked to develop an U12 League

### Guernsey – Going Forward



#### Guernsey want to retain?

• Guernsey to retain all their offer and build on in the future

#### New Area Competitions – thoughts

- Really like the idea of a Regional League, however very difficult for them to enter and commit to dates (flights & expense)
- Would be very interested in attending a 'end of season' Festival if the Part-area Leagues come together, or a weekend Tour.
- Like more involvement in representative team competition e.g. Academies Comp
- \* Decision needs to needs made re West or South Central on both Governance and Delivery (flexible approach?)
- \* Travel restrictions in place for 2021/22 season possibly, will limit participation.





# Cornwall

# Cornwall – Junior Registration by Club 2019/20



# **Cornwall** – Registered Players & Current Participation

| Clubs                | Boys<br>5-10 | Girls<br>5-10 | Boys<br>11-13 | Girls<br>11-13 | Boys<br>14-16 | Girls<br>14-16 | Boys<br>17-18 | Girls<br>17-18 | Total<br>Boys | Total<br>Girls | Total<br>Players | Activity<br>(No of<br>teams ex' EH<br>U10/U12) | U10<br>Mixed | U12<br>Boys<br>England<br>Hockey<br><sup>County R'd</sup> | U12<br>Girls<br>England<br>Hockey<br><sup>County R'd</sup> | U12<br>Boys | U12<br>Girls | U12<br>Boys<br>England<br>Hockey<br><sup>County R'd</sup> | U12<br>Girls<br>England<br>Hockey<br><sup>County R'd</sup> | U14 Boys<br>(7-a-side) |    | U16<br>Boys | U16<br>Girls | U16<br>Mixed | Badgers | Vixens |
|----------------------|--------------|---------------|---------------|----------------|--------------