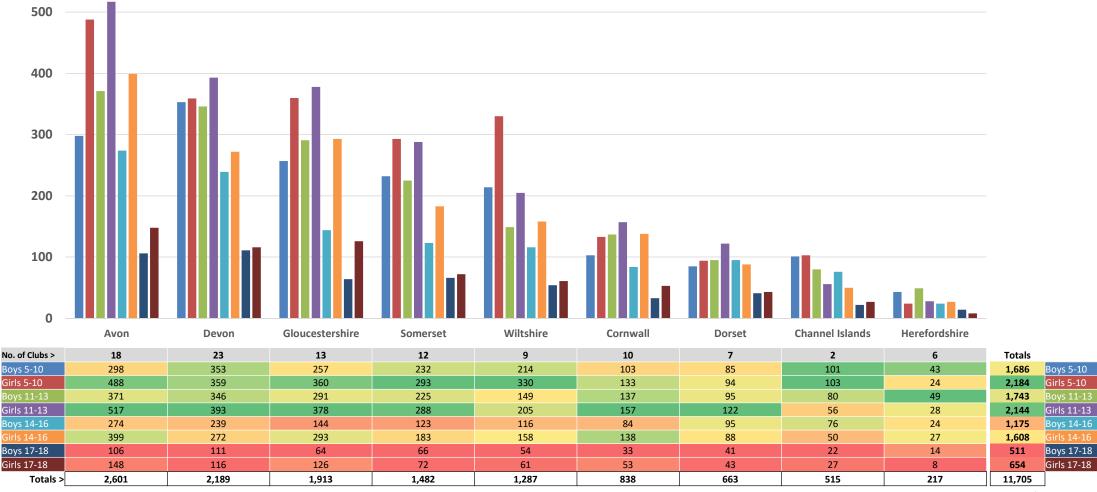

### Junior Registration by County 2019/20

Source: EH Registration Data 2019/20

### Current Offering in the West 2019/20

| County          | U8                | U10<br>Boys | U10<br>Girls | U10<br>Mixed | U10<br>England<br>Hockey<br><sub>County R</sub> 'd | U12<br>Boys | U12<br>Girls | U12<br>Mixed | U12<br>England<br>Hockey<br><sub>County R'd</sub> | U14 Boys<br>(7-a-side) | U14 Boys<br>(11-a-side) | U14 Girls<br>(7-a-side) | U14 Girls<br>(11-a-side) | U14<br>Mixed<br>(7-a-side) | U14<br>Mixed<br>(11-a-side) | U16<br>Boys | U16<br>Girls        | U16<br>Mixed | U18<br>Boys | U18<br>Girls | Badgers<br>Development<br>League | Vixens<br>Development<br>League | Indoor           |
|-----------------|-------------------|-------------|--------------|--------------|----------------------------------------------------|-------------|--------------|--------------|---------------------------------------------------|------------------------|-------------------------|-------------------------|--------------------------|----------------------------|-----------------------------|-------------|---------------------|--------------|-------------|--------------|----------------------------------|---------------------------------|------------------|
| Avon            | No                | No          | No           | Yes 1        | Yes                                                | No          | No           | Yes 1        | Yes                                               | No                     | Yes                     | No                      | Yes 1                    | No                         | No                          | Yes 1       | Yes 1               | No           | No          | No           | Club 2                           | Yes 3                           | No               |
| Channel Islands | No                | No          | No           | No           | No                                                 | No          | No           | No           | No                                                | No                     | No                      | No                      | No                       | Yes 4                      | No                          | No          | No                  | No           | No          | No           | Yes 4                            | Yes 4                           | No               |
| Cornwall        | No                | Yes         | Yes          | Yes          | Yes                                                | Yes         | Yes          | No           | Yes                                               | Yes                    | No                      | Yes                     | No                       | No                         | No                          | Yes 5       | Yes 5               | Yes          | No          | No           | Yes                              | Yes                             | No               |
| Devon           | Club              | Yes         | Yes          | Club         | Yes                                                | Yes         | Yes          | Club         | Yes                                               | Yes                    | Yes                     | Yes                     | Yes                      | Club                       | No                          | No          | No                  | No           | No          | No           | No                               | No                              | Yes <sup>7</sup> |
| Dorset          | Outside 8<br>Area | No          | No           | Club         | Yes                                                | No          | No           | Club         | Yes                                               | No                     | No                      | No                      | No                       | No                         | Club                        |             | Outside 8<br>Area   | No           | No          | No           | No                               | No                              | No               |
| Gloucestershire | Yes               | Yes         | Yes          | No           | Yes                                                | Yes         | Yes          | No           | Yes                                               | No                     | Outside 1<br>County     | No                      | Outside 1<br>County      | No                         | No                          |             | Outside 1<br>County | No           | No          | No           | Club                             | No                              | No               |
| Herefordshire   | No                | No          | No           | No           | No                                                 | No          | No           | No           | No                                                | No                     | No                      | No                      | No                       | No                         | No                          | No          | No                  | No           | No          | No           | No                               | No                              | No               |
| Somerset        | No                | Yes         | Yes          | Yes          | Yes                                                | Yes         | Yes          | Yes          | Yes                                               | Yes                    | No                      | Yes                     | No                       | Yes                        | No                          | Yes         | Yes                 | No           | No          | No           | No                               | No                              | Yes 7            |
| Wiltshire       | Yes               | No          | No           | Yes          | Yes                                                | No          | No           | Yes          | Yes                                               | Yes                    | No                      | Yes                     | Outside 1<br>County      | No                         | No                          | NO          | Outside 1<br>County | No           | No          | No           | Yes                              | Yes                             | No               |

#### Notes:

1 Avon Junior Hockey League

- 2 Bristol & West HC
- Facilitated by EH Regional Manager
- 4 Guernsey only
- Guernsey on
- 5 7-a-side

- 6 Run by one person in Plymouth
  7 Offered but currently no demand
- 8 South Central
- 9 Run by one person