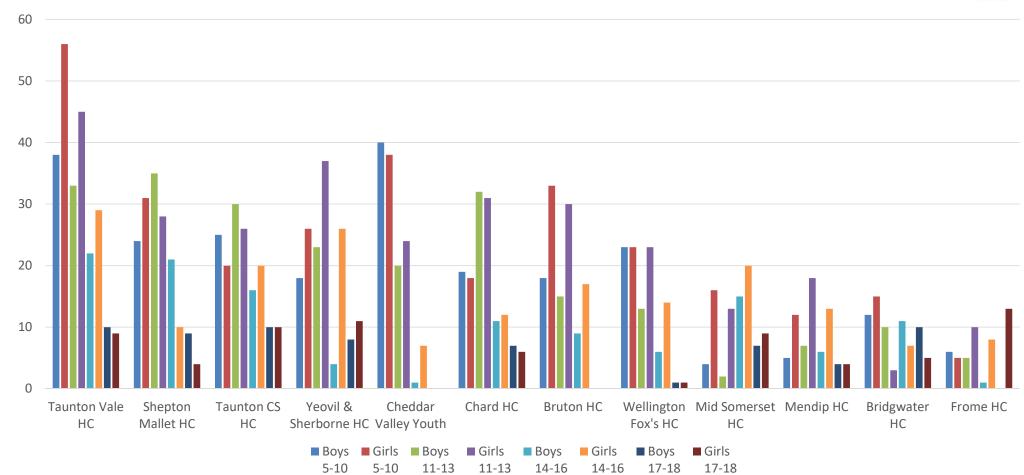

d volunteers for on the days this is a problem.
- Lack of feeder schools for clubs, only 3 independent schools in the county.
- The state schools only offer hockey for girls. None for boys. This often results in players starting at a much later age.
- Thoughts are for Herefordshire to remain in the West and not go to Midlands

# Herefordshire – Going Forward

#### Herefordshire want to retain?

• Not applicable

#### **New Area Competitions – thoughts**

- Introduction of U14 & U16 plate and shield competition a good idea however Herefordshire clubs would struggle to enter teams due to numbers, if clubs could combine then that could be possible at a low level.
- For Hereford players travel is a big issue due to location.





# Somerset

### Somerset – Junior Registration by Club 2019/20



### Somerset – Registered Players & Current Participation

| Clubs                 | Boys<br>5-10 | Girls<br>5-10 | Boys<br>11-13 | Girls<br>11-13 | Boys<br>14-16 | Girls<br>14-16 | Boys<br>17-18 | Girls<br>17-18 | Total<br>Boys | Total<br>Girls | Total<br>Players | Activity<br>(No of<br>teams ex' EH<br>U10/U12) | U10<br>Boys | U10<br>Girls | U10<br>Mixed | U10<br>Boys<br>England<br>Hockey<br><sub>County R'd</sub> | U10<br>Girls<br>England<br>Hockey<br><sub>County R'd</sub> | U12<br>Boys | U12<br>Girls | U12<br>Mixed | U12<br>Boys<br>England<br>Hockey<br><sub>County R'd</sub> | England<br>Hockey |   | U14 Girls<br>(7-a-side) | U14<br>Mixed<br>(7-a-side) | U16<br>Boys | U16<br>Girls |
|-----------------------|--------------|---------------|---------------|----------------|---------------|