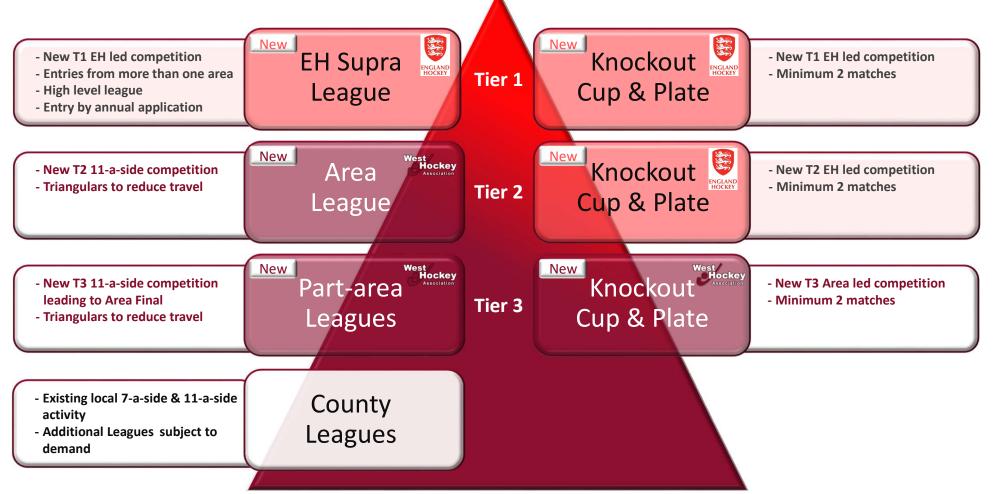

are very well received by all counties to make travel worthwhile.
- Standard of teams in each competition is key. Clubs/West must work together to make sure teams are in the correct competition to make sure all players get a good experience.
- Can there be the option for smaller clubs to merge to enter a team?
- Could a 7-a-side competition be considered if demand was there?
- Volunteers again the same problem of same people doing different teams and competitions will be run on same dates.
- The Channel Islands like the idea of the competitions but, for obvious reasons, logistics and cost factor highly in them entering a League. However, they would be interested in coming to join in the Part-area League Finals or to join in an end of season Festival/Tour.



## Proposals





















### Development Leagues (aka Badgers / Vixens)





### Indoor





### **Next Steps**



#### Feedback on these proposals

 County Rep's to review Junior Transition proposals and provide feedback – responses by Monday 8<sup>th</sup> March please

#### **Club Survey**

- Survey to be sent to all clubs by 12<sup>th</sup> March asking for responses by 31<sup>st</sup> March
- Results reviewed and discussed at the next meeting of this group (Wed 14<sup>th</sup> April?) and proposed implementation plan prepared
- Findings and proposed implementation plan presented to West Directors at the next available meeting following our review





# Individual County Information





## Avon

#### 80 70 60 50 40 30 20 10 0 westeries adies the westury & United Bankshic Wirsonbe HC south Goucester HC Te