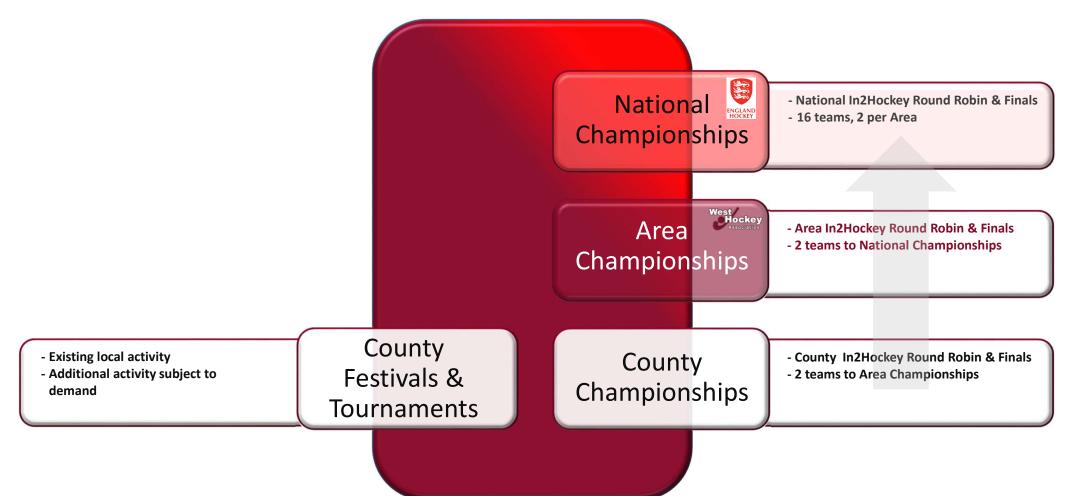

## Current Position in the West

### Junior Registration by County 2019/20

Source: EH Registration Data 2019/20

### Current Offering in the West 2019/20

| County          | U8                | U10<br>Boys | U10<br>Girls | U10<br>Mixed | U10<br>England<br>Hockey<br><sub>County R</sub> 'd | U12<br>Boys | U12<br>Girls | U12<br>Mixed | U12<br>England<br>Hockey<br><sub>County R'd</sub> | U14 Boys<br>(7-a-side) | U14 Boys<br>(11-a-side) | U14 Girls<br>(7-a-side) | U14 Girls<br>(11-a-side) | U14<br>Mixed<br>(7-a-side) | U14<br>Mixed<br>(11-a-side) | U16<br>Boys | U16<br>Girls        | U16<br>Mixed | U18<br>Boys | U18<br>Girls | Badgers<br>Development<br>League | Vixens<br>Development<br>League | Indoor           |
|-----------------|-------------------|-------------|--------------|--------------|----------------------------------------------------|-------------|--------------|--------------|---------------------------------------------------|------------------------|-------------------------|-------------------------|--------------------------|----------------------------|-----------------------------|-------------|---------------------|--------------|-------------|--------------|----------------------------------|---------------------------------|------------------|
| Avon            | No                | No          | No           | Yes 1        | Yes                                                | No          | No           | Yes 1        | Yes                                               | No                     | Yes                     | No                      | Yes 1                    | No                         | No                          | Yes 1       | Yes 1               | No           | No          | No           | Club 2                           | Yes 3                           | No               |
| Channel Islands | No                | No          | No           | No           | No                                                 | No          | No           | No           | No                                                | No                     | No                      | No                      | No                       | Yes 4                      | No                          | No          | No                  | No           | No          | No           | Yes 4                            | Yes 4                           | No               |
| Cornwall        | No                | Yes         | Yes          | Yes          | Yes                                                | Yes         | Yes          | No           | Yes                                               | Yes                    | No                      | Yes                     | No                       | No                         | No                          | Yes 5       | Yes 5               | Yes          | No          | No           | Yes                              | Yes                             | No               |
| Devon           | Club              | Yes         | Yes          | Club         | Yes                                                | Yes         | Yes          | Club         | Yes                                               | Yes                    | Yes                     | Yes                     | Yes                      | Club                       | No                          | No          | No                  | No           | No          | No           | No                               | No                              | Yes <sup>7</sup> |
| Dorset          | Outside 8<br>Area | No          | No           | Club         | Yes                                                | No          | No           | Club         | Yes                                               | No                     | No                      | No                      | No                       | No                         | Club                        |             | Outside 8<br>Area   | No           | No          | No           | No                               | No                              | No               |
| Gloucestershire | Yes               | Yes         | Yes          | No           | Yes                                                | Yes         | Yes          | No           | Yes                                               | No                     | Outside 1<br>County     | No                      | Outside 1<br>County      | No                         | No                          |             | Outside 1<br>County | No           | No          | No           | Club                             | No                              | No               |
| Herefordshire   | No                | No          | No           | No           | No                                                 | No          | No           | No           | No                                                | No                     | No                      | No                      | No                       | No                         | No                          | No          | No                  | No           | No          | No           | No                               | No                              | No               |
| Somerset        | No                | Yes         | Yes          | Yes          | Yes                                                | Yes         | Yes          | Yes          | Yes                                               | Yes                    | No                      | Yes                     | No                       | Yes                        | No                          | Yes         | Yes                 | No           | No          | No           | No                               | No                              | Yes 7            |
| Wiltshire       | Yes               | No          | No           | Yes          | Yes                                                | No          | No           | Yes          | Yes                                               | Yes                    | No                      | Yes                     | Outside 1<br>County      | No                         | No                          | NO          | Outside 1<br>County | No           | No          | No           | Yes                              | Yes                             | No               |