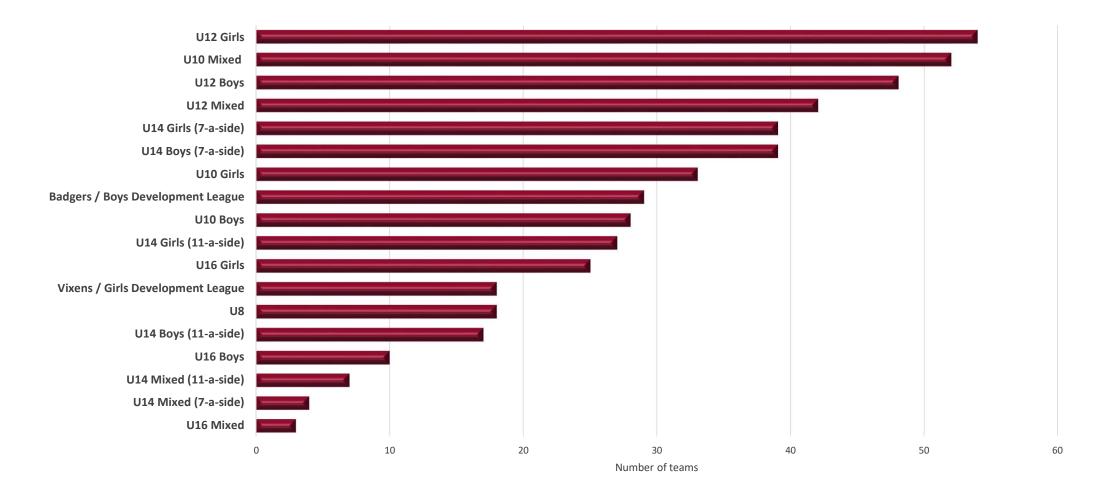

| Yes          | Yes                                                | No          | No           | Yes          | Yes                                               | Yes                    | No                      | Yes                     | Outside 1<br>County      | No                         | No                          | NO          | Outside 1<br>County | No           | No          | No           | Yes                              | Yes                             | No               |

#### Notes:

1 Avon Junior Hockey League

- 2 Bristol & West HC
- Facilitated by EH Regional Manager
- 4 Guernsey only
- Guernsey on
- 5 7-a-side

- 6 Run by one person in Plymouth
  7 Offered but currently no demand
- 8 South Central
- 9 Run by one person

### West Participation by Category







## Summary of County Feedback

### Summary of County Feedback - Current Offer



- Most counites have a good programme for junior age groups that suit their clubs demands. U8 and U18 are the 2 age groups less catered for at county level but are addressed at club or EH level.
- Avon/Wiltshire/Gloucestershire are catered for by the Avon Junior Hockey League (AJHL). These counties would like to retain this offer at county level across the counties.
- Some counties have an excess of teams for their Festivals/Leagues so extra competitions will hopefully help to alleviate this at U14 and U16.
- Following on from the above point double pitches can be a problem.
- Volunteers are a recurring issue across the West counties often the same people doing the age groups.
- Most counties offer U10 and